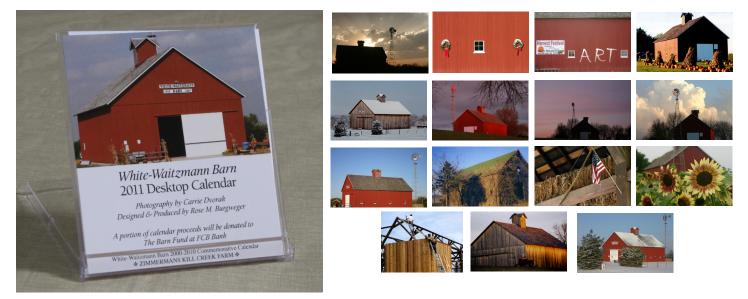

## *White-Waitzmann Barn* Commemorative 2011 Desktop Calendar

14 month (beginning November 2010 to December 2011)

A collection of photos from the original barn in Gardner to its home at Zimmermans Kill Creek Farm from 2000-2010.

\*

A portion of calendar proceeds will be donated to "The Barn Fund" \$10.99 plus \$1.01 sales tax **\$12.00** 

| I would like to order | _calendars at \$12.00 each. Total enclosed \$ |
|-----------------------|-----------------------------------------------|
| Nama                  | Data naadad                                   |
|                       | Date needed                                   |
| Address               |                                               |
| City/State/Zip        |                                               |
| Phone                 |                                               |
| e-mail                |                                               |